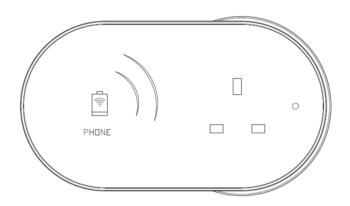

### PRODUCT DESCRIPTION

The PD Combo 65 QI Charging Station is an integrated in-desk power grommet that combines essential features for efficient workspace connectivity. Designed to fit seamlessly into a standard 80mm desk grommet hole, this unit enhances any office environment.

## Key Features:

- **UK Socket**: Provides convenient access to standard power outlets.
- **USB A+C Charger**: Equipped with both USB-A QC 3.0 (9V/2A, 5V/3A) and USB-C 65W PD (20V/3A) ports, allowing simultaneous charging of various devices.
- Wireless 15W QI Charger: Enables wireless charging for compatible devices.