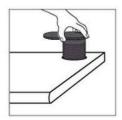

Installation is straightforward: a simple 80mm nut secured beneath the desk (suitable for desk thicknesses ranging from 10mm to 65mm) ensures quick and stable placement. The PD Combo 65 QI Charging Station is ready for use with a START mains lead. Available in elegant black and white finishes, this grommet seamlessly integrates functionality and aesthetics, making it an excellent addition to any modern office setup.

## **INSTALLATION**

Fit unit into an 80mm cut-out from above, without the screw collar. Once inserted, attach the screw collar from below and tighten