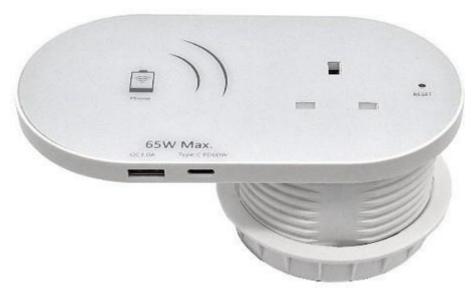

### PRODUCT DESCRIPTION

The PD Combo 65 QI Charging Station is an integrated in-desk power grommet that combines essential features for efficient workspace connectivity. Designed to fit seamlessly into a standard 80mm desk grommet hole, this unit enhances any office environment.

## Key Features:

- **UK Socket**: Provides convenient access to standard power outlets.
- **USB A+C Charger**: Equipped with both USB-A QC 3.0 (9V/2A, 5V/3A) and USB-C 65W PD (20V/3A) ports, allowing simultaneous charging of various devices.
- Wireless 15W QI Charger: Enables wireless charging for compatible devices.

Installation is straightforward: a simple 80mm nut secured beneath the desk (suitable for desk thicknesses ranging from 10mm to 65mm) ensures quick and stable placement. The PD Combo 65 QI Charging Station is ready for use with a START mains lead. Available in elegant black and white finishes, this grommet seamlessly integrates functionality and aesthetics, making it an excellent addition to any modern office setup.