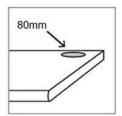

### PRODUCT DESCRIPTION

The PD Combo 65 QI Charging Station is an integrated in-desk power grommet that combines essential features for efficient workspace connectivity. Designed to fit seamlessly into a standard 80mm desk grommet hole, this unit enhances any office environment.

## **INSTALLATION**

Fit unit into an 80mm cut-out from above, without the screw collar. Once inserted, attach the screw collar from below and tighten