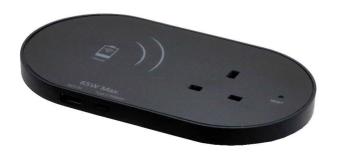

### PRODUCT DESCRIPTION

The PD Combo 65 QI Charging Station is an integrated in-desk power grommet that combines essential features for efficient workspace connectivity. Designed to fit seamlessly into a standard 80mm desk grommet hole, this unit enhances any office environment.

## Key Features:

- **UK Socket**: Provides convenient access to standard power outlets.
- **USB A+C Charger**: Equipped with both USB-A QC 3.0 (9V/2A, 5V/3A) and USB-C 65W PD (20V/3A) ports, allowing simultaneous charging of various devices.
- Wireless 15W QI Charger: Enables wireless charging for compatible devices.

Installation is straightforward: a simple 80mm nut secured beneath the desk (suitable for desk thicknesses ranging from 10mm to 65mm) ensures quick and stable placement. The PD Combo 65 QI Charging Station is ready for use with a START mains lead. Available in elegant black and white finishes, this grommet seamlessly integrates functionality and aesthetics, making it an excellent addition to any modern office setup.