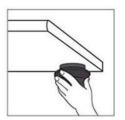

## **INSTALLATION**

Fit unit into an 80mm cut-out from above, without the screw collar. Once inserted, attach the screw collar from below and tighten